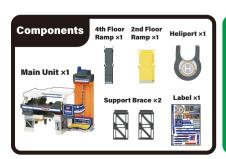

### Let's play Storage Play Park!

Instruction Manual

For children 3 years and older

\*Tomica not included.

\*Reverse the whole procedure to open the set.

(3) Turn the 3rd floor toward the elevator to close it.