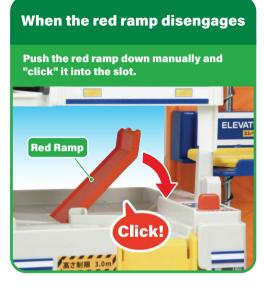

# When the elevator disengages Hold the main unit from behind with one hand and push the disengaged elevator straight in from the front. \*\* Be careful not to get your hands caught. | Shape | Belevator | Main Unit | Elevator | Main Unit | Main Unit | Elevator | Main Unit | Elevator | Main Unit | Main Uni