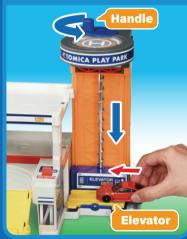

# Let's carry TOMICA to the top floor by the elevator!

1 Spin the handle to lower the elevator down to the bottom and load your TOMICA manually!

Spin the handle to rise or lower the elevator.
Try to stop it at the 2nd or 4th floor position.

Upon arrival at each floor, use the knob on the left of the elevator to unload your TOMICA.

Load your TOMICA back to the elevator and lower it to the 1st floor.

Press the knob on the right side of the elevator to exit your TOMICA!