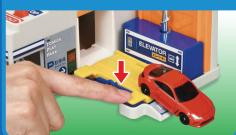

Upon arrival at each floor, use the knob on the left of the elevator to unload your TOMICA.

Load your TOMICA back to the elevator and lower it to the 1st floor.

Press the knob on the right side of the elevator to exit your TOMICA!