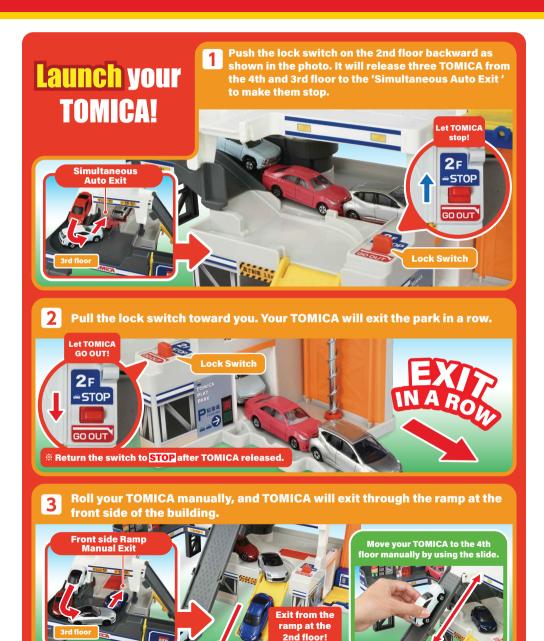

# Let's carry TOMICA to the top floor by the elevator!

1 Spin the handle to lower the elevator down to the bottom and load your TOMICA manually!

Spin the handle to rise or lower the elevator.
Try to stop it at the 2nd or 4th floor position.

Upon arrival at each floor, use the knob on the left of the elevator to unload your TOMICA.

Load your TOMICA back to the elevator and lower it to the 1st floor.

Press the knob on the right side of the elevator to exit your TOMICA!