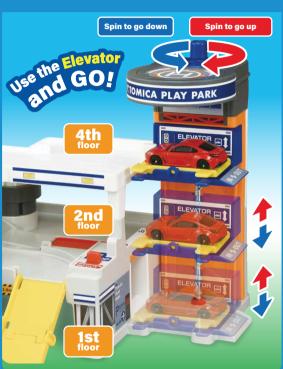

# Let's carry TOMICA to the top floor by the elevator!

1 Spin the handle to lower the elevator down to the bottom and load your TOMICA manually!

Spin the handle to rise or lower the elevator.
Try to stop it at the 2nd or 4th floor position.

Upon arrival at each floor, use the knob on the left of the elevator to unload your TOMICA.

Load your TOMICA back to the elevator and lower it to the 1st floor.

Press the knob on the right side of the elevator to exit your TOMICA!