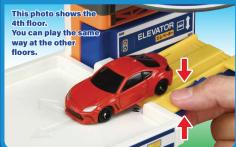

Upon arrival at each floor, use the knob on the left of the elevator to unload your TOMICA.

Load your TOMICA back to the elevator and lower it to the 1st floor.

Press the knob on the right side of the elevator to exit your TOMICA!